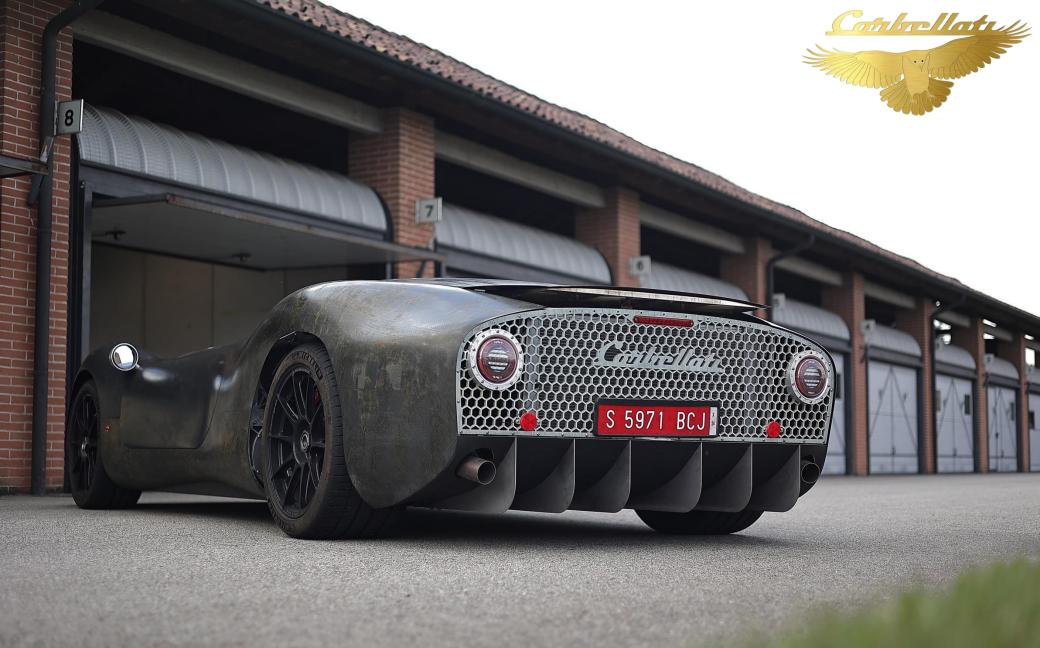

#### Brakes and tyres

carbon ceramic disks 394mmx36mm all around with monoblock 6 piston calipers, ABS,
 20 inch center lock wheels, 265/35 tires at the front and 345/30 at the rear