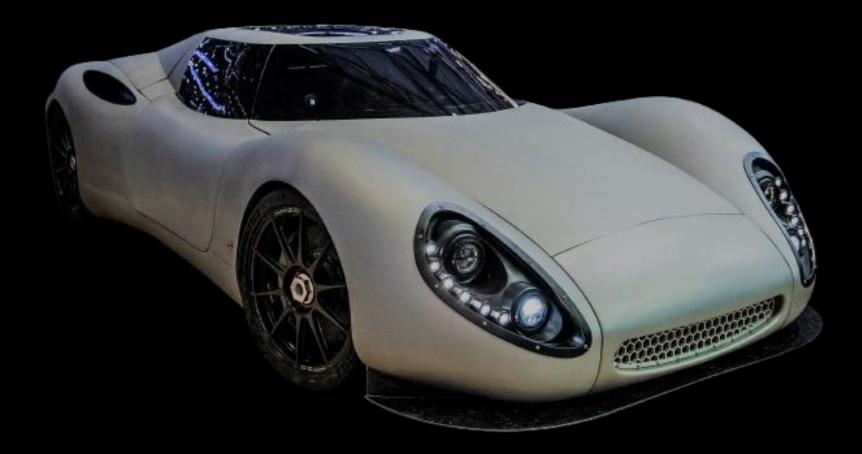

# TECHNICAL SPECIFICATIONS Dimensions

- lenght 467 cm
- width(without mirrors) 204 cm
- height 117 cm (targa version) 103 cm (barchetta version)
- wheelbase 285 cm
- ground clearance 10 cm in high speed mode, 14 cm normal, 17 cm obstacle

#### **Chassis and Bodywork**

 bolted fully machined aluminium chassis with pre preg carbon fiber body panels robot trimmed

#### Performance

• 1800hp version >500 km/h both targa and barchetta body style

6

4

7

Ô

Controllate /

S 5971 BCJ