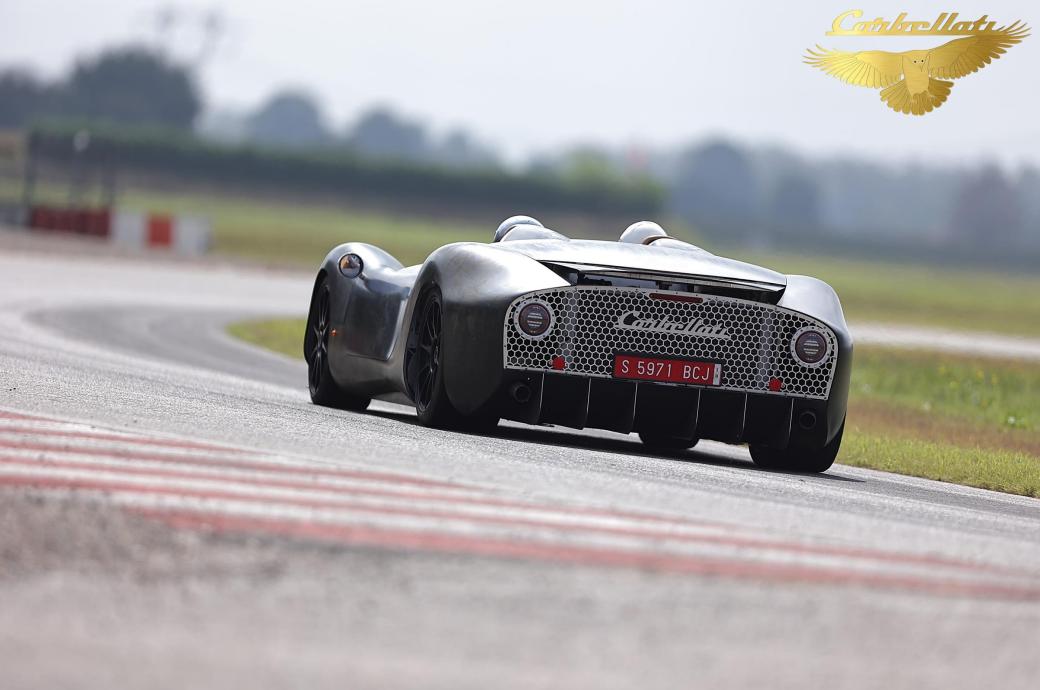

#### Performance

• 1800hp version >500 km/h both targa and barchetta body style

6

4

7

Ô

Controllate /

S 5971 BCJ