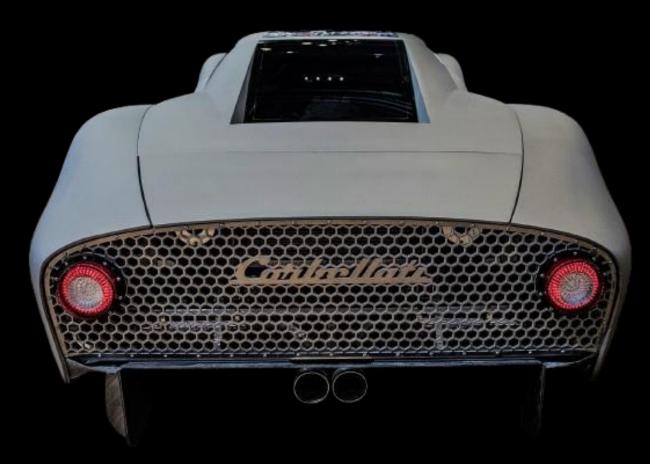

#### Brakes and tyres

carbon ceramic disks 394mmx36mm all around with monoblock 6 piston calipers, ABS,
 20 inch center lock wheels, 265/35 tires at the front and 345/30 at the rear

#### Performance

• 1800hp version >500 km/h both targa and barchetta body style

6

4

7

Ô

Controllate /

S 5971 BCJ