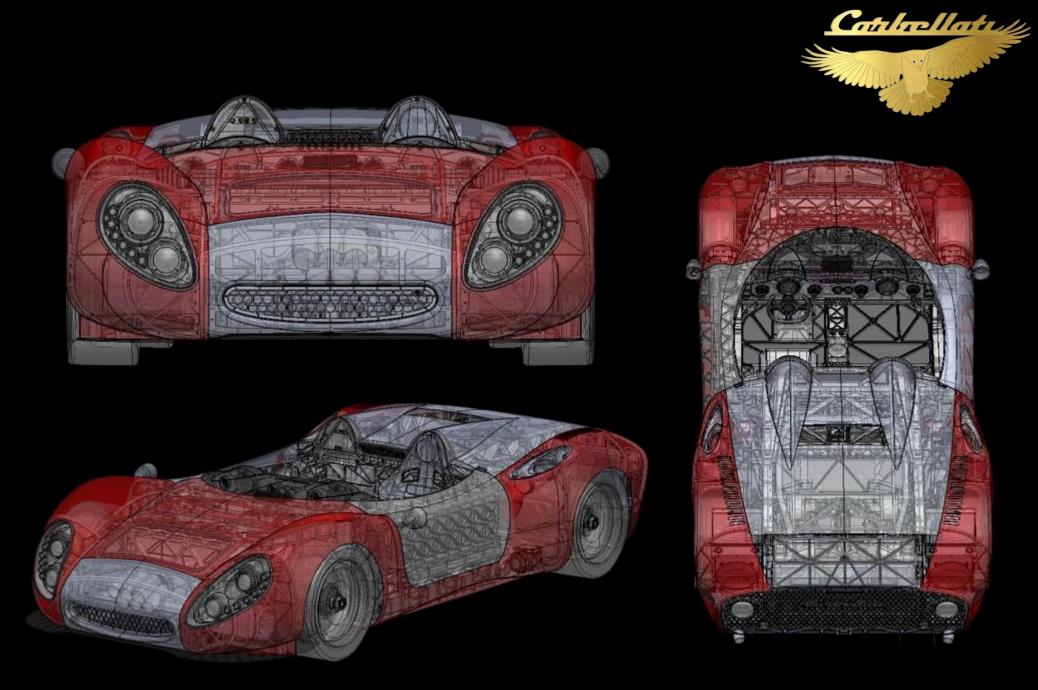

# TECHNICAL SPECIFICATIONS Dimensions

- lenght 467 cm
- width(without mirrors) 204 cm
- height 117 cm (targa version) 103 cm (barchetta version)
- wheelbase 285 cm
- ground clearance 10 cm in high speed mode, 14 cm normal, 17 cm obstacle

#### **Chassis and Bodywork**

 bolted fully machined aluminium chassis with pre preg carbon fiber body panels robot trimmed