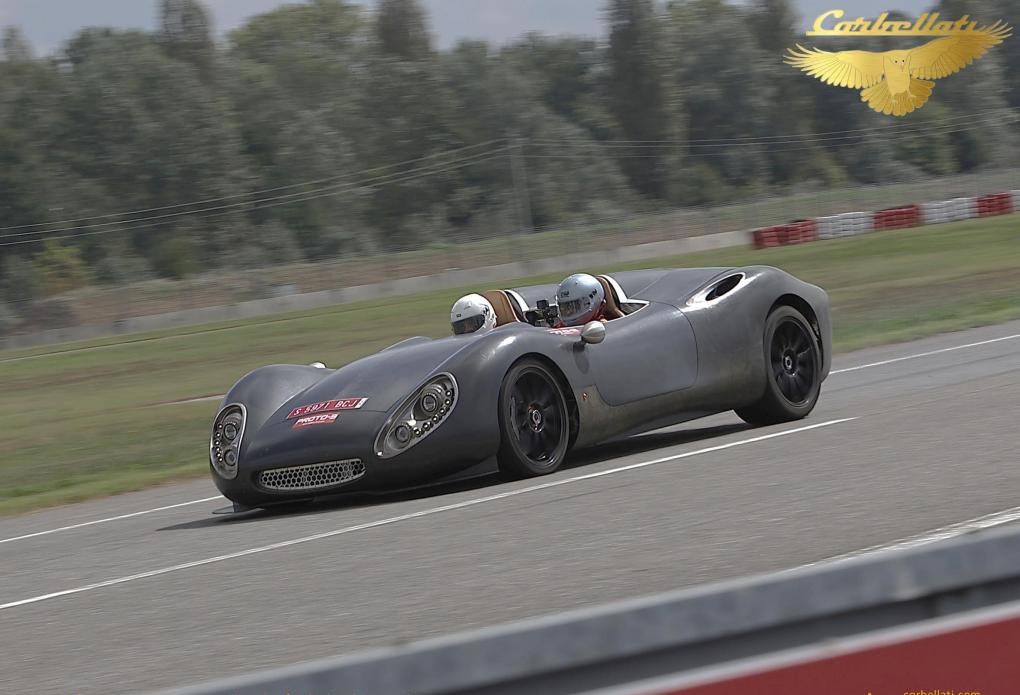

#### Performance

• 1800hp version >500 km/h both targa and barchetta body style

6

4

7

Ô

Controllate /

S 5971 BCJ