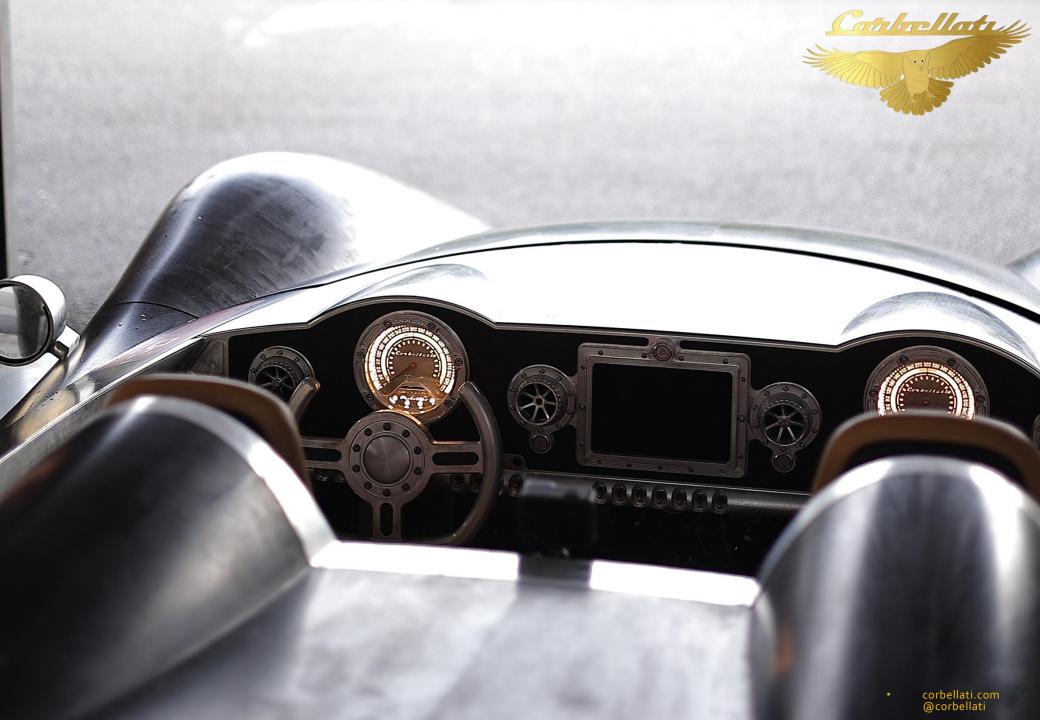

ther engines are under internal development (see relevant page)

#### Trasmission

 6+R speed gated manual transaxle transmission, rear wheel drive, limited slip differential, rear wheel drive



• rack and pinion quick ratio electrically assisted with variable force control

#### Suspension

 double wishbone front and rear, with inboard dampers and ecas controlled sel levelling air spring

#### Brakes and tyres

carbon ceramic disks 394mmx36mm all around with monoblock 6 piston calipers, ABS,
 20 inch center lock wheels, 265/35 tires at the front and 345/30 at the rear

#### Performance

• 1800hp version >500 km/h both targa and barchetta body style





6

4

7

Ô

Controllate /

S 5971 BCJ

à





















## INTERIOR

ODD DE

PRUTUR

Contriberthe

.0.

0000000

3

6

0 0

0

0



### ENGINES IN DEVELOPMENT

- 1100hp @ 11000 rpm, 6.7 liters v10 NA, fully billet, 4 valves per cylinder
  desmodromic actuation, gear cascade timing, 4 overhead camshafts, 10 individual barrel throttle bodies mechanically actuated
- 1800hp @ 10500 rpm, 6.7 liters v10 forced induction, fully billet, 4 valves per cylinder desmodromic actuation, gear cascade timing, 4 overhead camshafts



Catalac IIata //



#### www.corbellati.com - instagram @corbellati - corbellati@corbellati.com