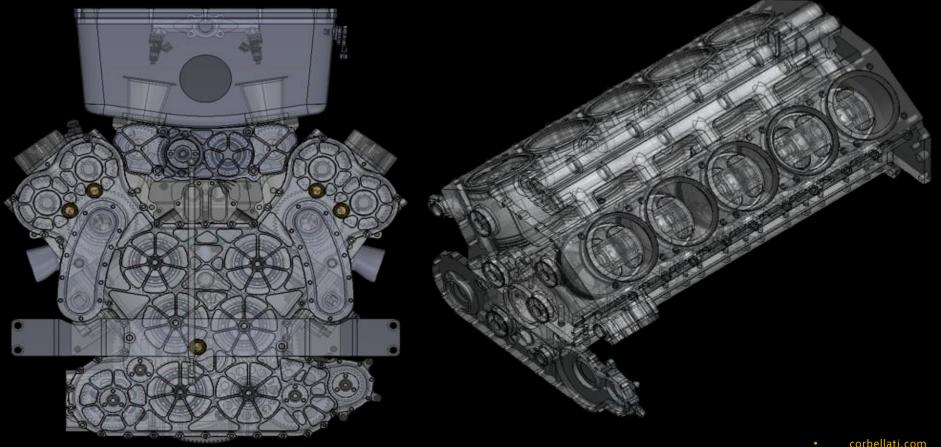

### ENGINES IN DEVELOPMENT

- 1100hp @ 11000 rpm, 6.7 liters v10 NA, fully billet, 4 valves per cylinder
  desmodromic actuation, gear cascade timing, 4 overhead camshafts, 10 individual barrel throttle bodies mechanically actuated
- 1800hp @ 10500 rpm, 6.7 liters v10 forced induction, fully billet, 4 valves per cylinder desmodromic actuation, gear cascade timing, 4 overhead camshafts