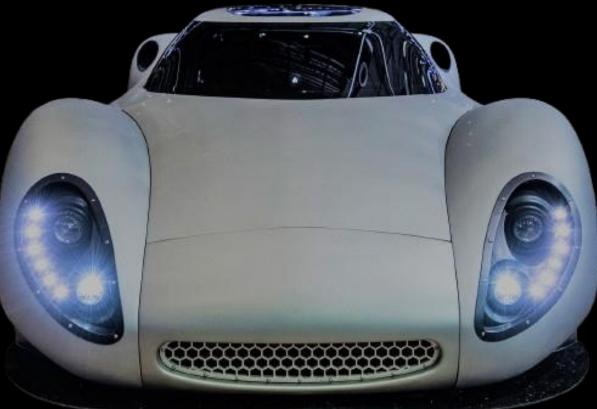

# TECHNICAL SPECIFICATIONS Dimensions

- lenght 467 cm
- width(without mirrors) 204 cm
- height 117 cm (targa version) 103 cm (barchetta version)
- wheelbase 285 cm
- ground clearance 10 cm in high speed mode, 14 cm normal, 17 cm obstacle

#### **Chassis and Bodywork**

 bolted fully machined aluminium chassis with pre preg carbon fiber body panels robot trimmed

#### Engines

- 1800 hp @ 7000 rpm, 9 liters v8 twinturbocharged, light alloy engine block, 4 valves per cylinder, 4 overhead camshafts, dry sump oil lubrication system (1 of 1)
- 1035hp @ 8000rpm, 5.2 liters v8 supercharged, 4 valves per cylinder, 4 overhead camshafts
- Further engines are under internal development (see relevant page)