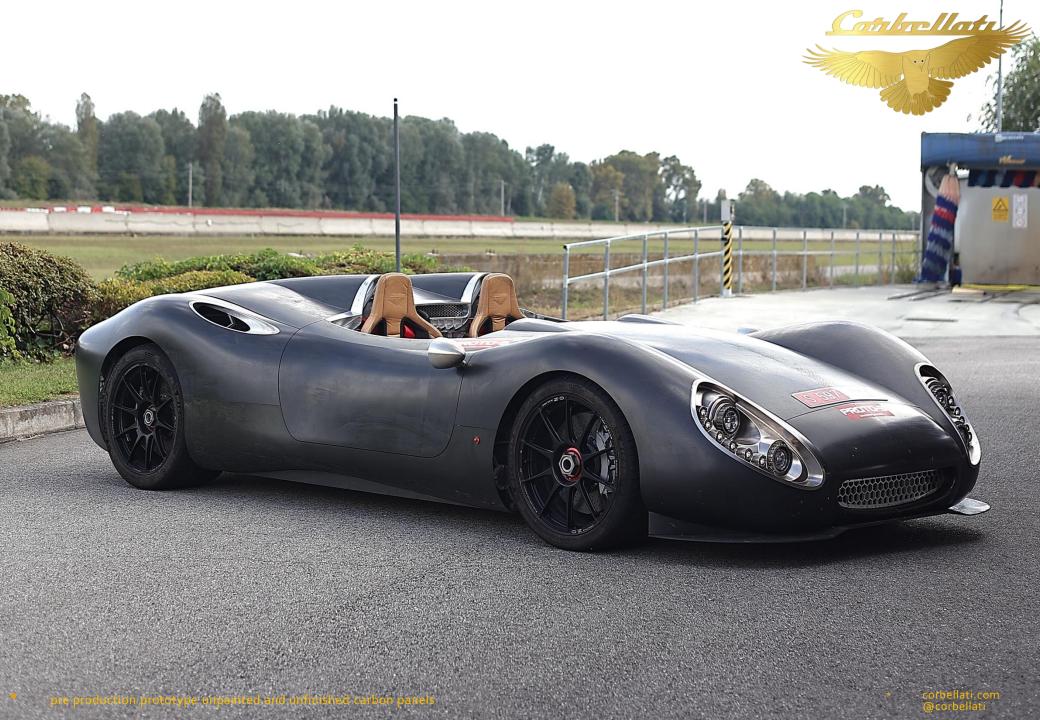

# TECHNICAL SPECIFICATIONS Dimensions

- lenght 467 cm
- width(without mirrors) 204 cm
- height 117 cm (targa version) 103 cm (barchetta version)
- wheelbase 285 cm
- ground clearance 10 cm in high speed mode, 14 cm normal, 17 cm obstacle

#### **Chassis and Bodywork**

 bolted fully machined aluminium chassis with pre preg carbon fiber body panels robot trimmed

## INTERIOR

ODD DE

PRUTUR

Contriberthe

.0.

0000000

3

6